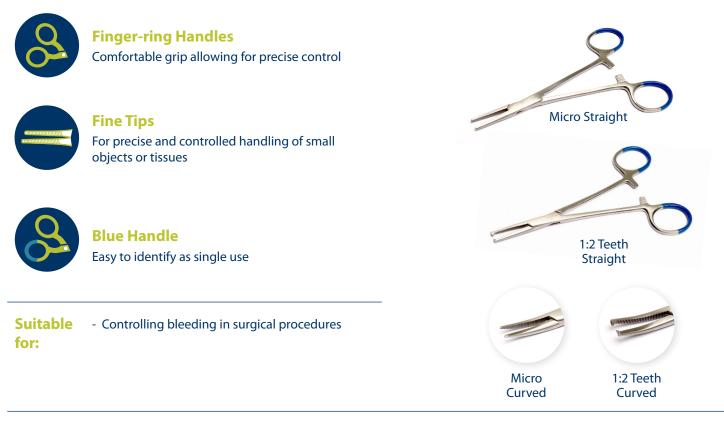

## **Mosquito Halsted Forceps - Sterile**

Sage Mosquito Halsted Forceps are designed with a slender, elongated shape and fine jaws that taper to a point. The forceps are made of high-quality stainless steel, ensuring durability and corrosion resistance.