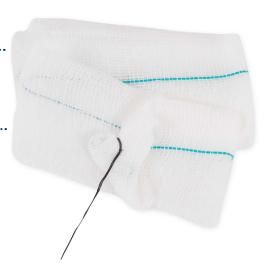

## Thread X® X-Ray Throat Pack

Cotton

Detectable

ThreadX Throat Packs are constructed from 100% cotton. A green x-ray detectable thread is heat bonded to the gauze with a black tail.

## **HIGHLY ABSORBENT**

Suitable for controlling saliva and bleeding

## X-RAY DETECTABLE WITH TAIL

For ease of visibility and patient safety

## **Suitable for:**

Open surgical procedures involving the throat region

Prevent and/or control bleeding

| Reorder | Ply  | Size     | Sterility | Pcs/Unit | Units/Ctn |
|---------|------|----------|-----------|----------|-----------|
| XRT001  | 4ply | 5cm x 1m | Sterile   | 100      | 1         |
| XRT002  | 4ply | 5cm x 2m | Sterile   | 100      | 1         |