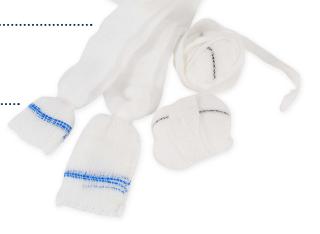

Absorbent

Detectable

ThreadX Dental Pressure Packs are constructed from cotton with an x-ray detectable thread which is heat bonded to the gauze. The dental pressure packs are highly absorbent with a lengthy tail/tape for ease of removal.

## X-RAY DETECTABLE

X-ray detectable thread for patient safety