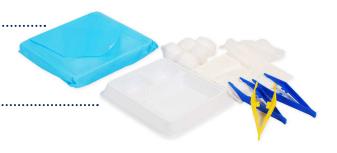

# **SENTURIAN**<sup>®</sup>

Convenient and easy to use, Senturian Basic Dressing Packs provide an all-in-one solution for basic wound care needs. Requires no preparation time and are sterile for cleanliness.

### VARIOUS COMPONENT OPTIONS

A variety of configurations. Available in tear or peel pack

### Suitable for:

Hospitals and medical First aid Minor wounds Cuts and grazes

\*Reorder details on back