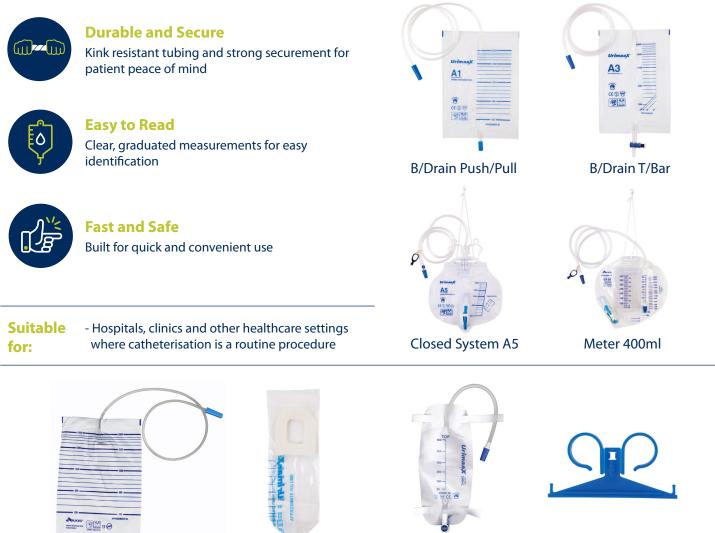

## Urimaax Drainage Bag Range Overview

The Urimaax Drainage Bag collection features a variety of drainage bags designed with clear, easy-to-read graduations for straightforward visual monitoring. Each bag is equipped with hanger holes compatible with universal plastic or metal hangers, making them perfect for use with Urimaax Bag Accessories

Night 2000ml

Infant Paediatric 200ml

Component details