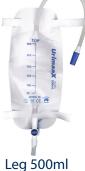

## Urimaax Drainage Bag Range Overview

| REORDER                        | DESCRIPTION                     | CAPACITY | SUITABLE FOR                                                                                                   | STERILITY   | PCS/<br>UNIT | UNITS/<br>CTN |
|--------------------------------|---------------------------------|----------|----------------------------------------------------------------------------------------------------------------|-------------|--------------|---------------|
| DRAINAGE BAG B/DRAIN PUSH-PULL |                                 |          |                                                                                                                |             |              |               |
| 10013101                       | B/Drain Push-Pull A1            | 2000ml   | - Suprapubic or indwelling catheters<br>- Night catheterisation                                                | Non-Sterile | 200          | 1             |
| 10013102                       | B/Drain Push-Pull A2            | 2000ml   |                                                                                                                | Sterile     | 75           | 1             |
| DRAINAGE BAG B/DRAIN T-BAR     |                                 |          |                                                                                                                |             |              |               |
| 10013103                       | B/Drain T-Bar A3                | 2000ml   | - Suprapubic or indwelling catheters<br>- Night catheterisation                                                | Non-Sterile | 200          | 1             |
| 10013120                       | B/Drain T-Bar A3 Standard       | 2000ml   |                                                                                                                | Non-Sterile | 200          | 1             |
| 10013122                       | B/Drain T-Bar A2+               | 2000ml   |                                                                                                                | Sterile     | 75           | 1             |
| DRAINAGE BAG CLOSED SYSTEM     |                                 |          |                                                                                                                |             |              |               |
| 10013104                       | Closed System A4                | 2000ml   | - Suprapubic or indwelling catheters<br>- One-handed application<br>- Most bed shapes                          | Sterile     | 250          | 1             |
| 10013105                       | Closed System A5                | 2000ml   |                                                                                                                | Sterile     | 250          | 1             |
| DRAINAGE BAG METER             |                                 |          |                                                                                                                |             |              |               |
| 10013108                       | Meter 400ml                     | 2500ml   | - Suprapubic or indwelling catheters<br>- One-handed application<br>- Most bed shapes                          | Sterile     | 10           | 1             |
| DRAINAGE BAG NIGHT             |                                 |          |                                                                                                                |             |              |               |
| 10013110                       | Night                           | 2000ml   | <ul> <li>Night catheterisation</li> <li>Suprapubic or indwelling catheters</li> </ul>                          | Non-Sterile | 250          | 1             |
| DRAINAGE                       | BAG INFANT                      |          |                                                                                                                |             |              |               |
| 10013112                       | Paediatric                      | 200ml    | - Both male and female anatomy                                                                                 | Sterile     | 500          | 1             |
| 10013113                       | Newborn                         | 100ml    |                                                                                                                | Sterile     | 500          | 1             |
| DRAINAGE BAG LEG               |                                 |          |                                                                                                                |             |              |               |
| 10013302                       | Leg 500ml 6cm                   | 500ml    | - Concealing under clothing<br>- Enhancing user dignity and comfort<br>- Use during activities of daily living | Sterile     | 80           | 1             |
| 10013303                       | Leg 500ml 10cm                  | 500ml    |                                                                                                                | Sterile     | 80           | 1             |
| 10013304                       | Leg 500ml 30cm                  | 500ml    |                                                                                                                | Sterile     | 80           | 1             |
| 10013305                       | Leg 500ml 50cm                  | 500ml    |                                                                                                                | Sterile     | 80           | 1             |
| 10013402                       | Leg 750ml 6cm                   | 750ml    |                                                                                                                | Sterile     | 80           | 1             |
| 10013403                       | Leg 750ml 10cm                  | 750ml    |                                                                                                                | Sterile     | 80           | 1             |
| 10013404                       | Leg 750ml 30cm                  | 750ml    |                                                                                                                | Sterile     | 80           | 1             |
| 10013405                       | Leg 750ml 50cm                  | 750ml    |                                                                                                                | Sterile     | 80           | 1             |
| 10013503                       | Leg 500ml 10cm                  | 500ml    |                                                                                                                | Non-Sterile | 80           | 1             |
| 10013603                       | Leg 750ml 10cm                  | 750ml    |                                                                                                                | Non-Sterile | 80           | 1             |
| DRAINAGE BAG ACCESSORIES       |                                 |          |                                                                                                                |             |              |               |
| 10013200                       | Bag Hanger Plastic              |          | - Urimaax urine drainage bag range                                                                             | Non-Sterile | 100          | 1             |
| 10013910                       | Leg Bag Straps 2cm x 62cm (1pr) | -        |                                                                                                                | Non-Sterile | 200          | 1             |