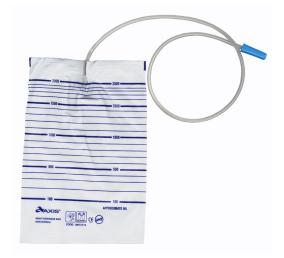

## **Drainage Bag Night 2000ml**

Urimaax Drainage Bag Night is a large capacity 2000ml drainage bag with an anti-reflux valve and a universal stepped catheter connector. This system has kink resistant tubing with regular bore and hanger holes that fit universal plastic or metal hangers. Ideal for use with Urimaax Drainage Bag Accessories.

### **Durable and Secure**

Kink resistant tubing and strong securement for patient peace of mind

### **Easy to Read**

100ml graduated measurements for easy identification

#### **Fast and Safe**

Universal stepped catheter connector and anti-reflux valve