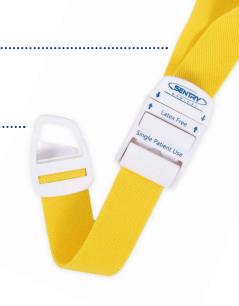

# Sentry Medical **Tourniquet**

Easy to Use

Patient Comfort

The Sentry Medical easy-to-use tourniquet is designed for patient comfort by preventing pinching and catching. The tourniquet is adjustable to suit a variety of patient sizes.

### SIMPLE APPLICATION

Allows fast and easy application and removal

#### **COMFORTABLE BAND**

Suitable for a wide variety of skin types

#### **SINGLE PATIENT USE**

Helps prevent risk of patient infection