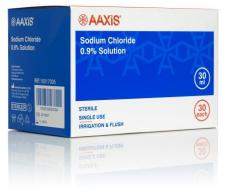

## NEW 30ML NOW AVAILABLE

| PRODUCT<br>CODE | PRODUCT<br>DESCRIPTION                     | SKU/TU<br>(MOQ) | SKU/<br>Inner | SKU/<br>CTN |
|-----------------|--------------------------------------------|-----------------|---------------|-------------|
| 10017004        | Aaxis® Sodium Chloride 0.9% Solution 15ml  | 240             | N/A           | 240         |
| 10017005        | Aaxis® Sodium Chloride 0.9% Solution 30ml  | 180             | 30            | 180         |
| 10017006        | Aaxis® Sodium Chloride 0.9% Solution 100ml | 48              | N/A           | 48          |
| 10017007        | Aaxis® Sodium Chloride 0.9% Solution 250ml | 24              | N/A           | 24          |
| 10017008        | Aaxis® Sodium Chloride 0.9% Solution 500ml | 12              | N/A           | 12          |