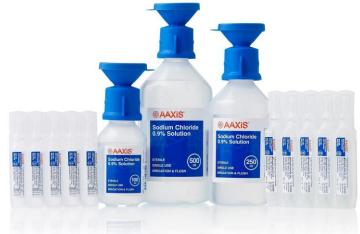

## Sodium Chloride 0.9% Solution

S+M<sup>®</sup> Sodium Chloride 0.9% is a sterile isotonic solution for use as an emergency eye or skin wash. The bottles include an integrated eye cup that twists to break the sterile seal of the bottle. Suitable for first aid applications at home, when travelling or in the workplace. The 500ml and 1L bottles are also available as a workplace eye and skin wash station.

## **Features**

| Purified water based Sodium Chloride 0.9% Solution |  |  |  |
|----------------------------------------------------|--|--|--|
| Single use – preservative free                     |  |  |  |
| 4 year shelf life                                  |  |  |  |
| Sterile while container is sealed                  |  |  |  |
| Convenient twist top with integrated eye cup       |  |  |  |
| Sizes 15ml, 30ml, 100ml, 250ml, 500ml and 1L       |  |  |  |
|                                                    |  |  |  |