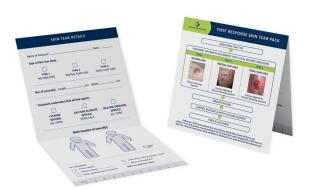

First Response

Quick & Easy to Use

Documentation

An all in one sterile pack designed to enhance the immediate assessment and treatment of skin tears. With easy to follow instruction guides, the Skin Tear Pack provides all tools required to assess and treat skin tears, ensuring optimal healing and thorough documentation.

#### **EFFICIENT DOCUMENTATION**

Easy to follow documentation ensures appropriate action plan is initiated for treatment

## STP7575 & STP100100 CONTENTS:

- 1 x PE/Cellulose Sterile Field, Green (50cm x 50cm)
- 1 x White Dressing Tray plain (140mm x 130mm x 18mm)
- 5 x Non Woven Balls
- 1 x AWC001A Osmonate Calcium Alginate Dressing (5cm x 5cm)
- 1 x Dressing Towel (40cm x 40cm)
- 2 x Non Woven Swabs, 4 Ply (7.5cm x 7.5cm)
- 3 x Disposable Plastic Forceps: 2 x Blue, 1 x Yellow (11cm)
- 1 x Patient Record Form including ISTAP Skin Tear Classification Reference