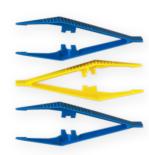

## STP7575 & STP100100 CONTENTS:

- 1 x PE/Cellulose Sterile Field, Green (50cm x 50cm)
- 1 x White Dressing Tray plain (140mm x 130mm x 18mm)
- 5 x Non Woven Balls
- 1 x AWC001A Osmonate Calcium Alginate Dressing (5cm x 5cm)
- 1 x Dressing Towel (40cm x 40cm)
- 2 x Non Woven Swabs, 4 Ply (7.5cm x 7.5cm)
- 3 x Disposable Plastic Forceps: 2 x Blue, 1 x Yellow (11cm)
- 1 x Patient Record Form including ISTAP Skin Tear Classification Reference