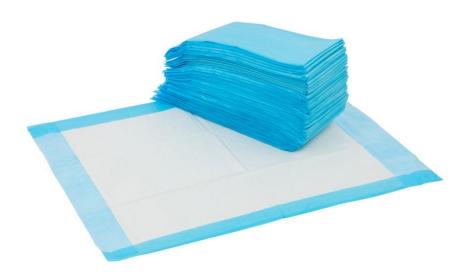

## S+M<sup>®</sup> Under Pads Blue

S+M<sup>®</sup> Under Pads are made with soft, non-woven layers with a blue waterproof backing that absorbs fluids while protecting surfaces. S+M<sup>®</sup> Under Pads are also made with cellulose fibres which trap the fluid and with a strong, leak-proof polyethylene backing sheet. Single use ensures a hygienic and cost effective solution for incontinence care.

## **Features**

3 layer construction - nonwoven skin layer, 16gsm 3ply tissue layer and polyethylene waterproof backing layer Max absorbency volume 270ml, 0.9l/min

The top non-woven layer absorbs the liquid and draws it quickly down to the second and third tissue layers, leaving the surface dryer.

The four sealed edges prevent liquids spreading beyond the surface of the pad.

Provided as bundles of 50 pieces for ease of storage and allowing single hand opening

Hygienic

Cost effective

| PRODUCT  | PRODUCT DESCRIPTION                        | SKU/TU | SKU/  | SKU/ |
|----------|--------------------------------------------|--------|-------|------|
| CODE     |                                            | (MOQ)  | Inner | CTN  |
| 10126519 | S+M® Bed Cover Under Pad 40X54cm 5ply Blue | 300    | 50    | 300  |