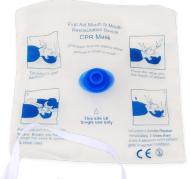

## **Resuscitation Face Shield and Mask**

One Way

Valve

First Aid

**Eliminates Cross** Contamination

Assists in the application of mouth to mouth resuscitation in emergency and first aid situations. These shields incorporate a one way valve to allow air to be transferred into the patient without cross contamination.

### **ONE WAY AIR VALVE**

For patient and user safety