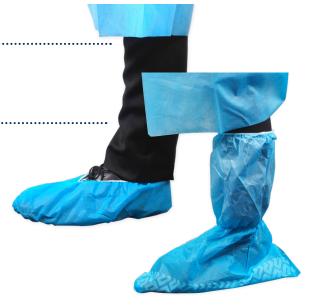

# OWEAR<sup>®</sup> Overshoes and Overboots

Easy Application

Anti-Static

Various Designs

••••••••••••••••

Owear Shoe and Boot protective covers are ideal in maintaining a contamination free floor without the need to remove footwear.

The opening is elasticised for easy application and to secure the protective cover in place.

#### **EASY APPLICATION**

Elastic opening at top for simple application