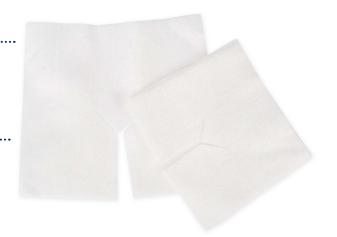

## **Non-Woven Split Drainage Swab**

Linting

Easy Highly To Use Absorbent

Sentry Medical Non-Woven Split Drainage Swabs are constructed from a polyester and rayon blend. They have four times the absorbency of conventional cotton gauze and are low linting.

Cut with a Y split for easy placement around drains, they require no cutting and are ready to use.

#### **EASY TO USE**

Y split for easy placement without cutting