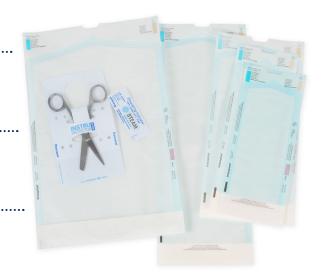

# **Self Sealable Sterilisation Pouches**

Strong and Durable

Various Sizes

Self Sealable

Produced with medical grade paper on one side and a PET/PP blend film on the other, the Bolsaplast Self Sealable Sterilisation Pouches offers extremely low fibre shedding and are resistant to film tearing. The pouches are manufactured under strict quality control guidelines to ensure consistent package integrity and indicator change after each sterilisation cycle.

#### **NON-TOXIC INK**

No damage to instruments

### **COLOUR CHANGE INDICATOR**

Chemical indicators for Steam/EO/Formaldehyde

#### **MEDICAL GRADE CONSTRUCTION**

Offers excellent peelability and is resistant to film tearing

## **Suitable for:**

Sterilising devices and equipment

| Reorder   | Size         | Pcs/Unit | Units/Ctn |
|-----------|--------------|----------|-----------|
| MBA1080<< | 7.5cm x 20cm | 200      | 6         |
| MBA1081   | 9cm x 20cm   | 200      | 6         |
| MBA1082   | 9cm x 23cm   | 200      | 6         |
| MBA1084<< | 10cm x 24cm  | 200      | 6         |
| MBA1085   | 13cm x 25cm  | 200      | 6         |
| MBA1086   | 13cm x 33cm  | 200      | 6         |
| MBA1087<< | 14cm x 28cm  | 200      | 4         |
| MBA1088   | 20cm x 33cm  | 200      | 4         |
| MBA1089   | 25cm x 40cm  | 200      | 4         |
| MBA1090   | 30cm x 39cm  | 400      | 1         |
| MBA1091<< | 30cm x 45cm  | 400      | 1         |