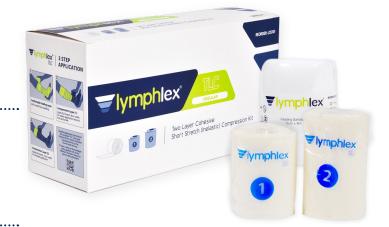

# Lymphlex® TLC

# Two Layer Cohesive Short Stretch (Inelastic) Compression Therapy

Application

Compress & Supports

Low Profile

Lymphlex TLC Short Stretch Cohesive Kit combines the skin friendly Lymphlex AIR+ padding layer and Lymphlex SU short stretch cohesive compression bandages to create a safe, and easy to apply, compression therapy kit for the short term management of Venous Leg Ulcers. It is the perfect compression therapy option where laundering is problematic, or outside of local infection control guidelines.

## **Suitable for:**

Venous leg ulcer management

Treatment of phlebological or lymphological conditions requiring compression

| Reorder             | Components                                                                                                                                   | Pcs/Unit | Units/Ctn |
|---------------------|----------------------------------------------------------------------------------------------------------------------------------------------|----------|-----------|
| LOS100<br>(LARGE)   | 1x Lymphlex AIR+ Padding Bandage 10cm x 4m (LOS022)  1x Lymphlex SU Short Stretch (Inelastic) Cohesive Compression Bandage 8cm x 6m (LOS003) | 1        | 20        |
|                     | 1x Lymphlex SU Short Stretch (Inelastic) Cohesive Compression Bandage 10cm x 6m (LOS004)                                                     | 1        | 20        |
| LOS101<br>(REGULAR) | 1x Lymphlex AIR+ Padding Bandage 8cm x 4.5m (LOS021)                                                                                         |          |           |
|                     | 1x Lymphlex SU Short Stretch (Inelastic) Cohesive Compression Bandage 8cm x 6m (LOS003)                                                      | 1        | 20        |
|                     | 1x Lymphlex SU Short Stretch (Inelastic) Cohesive Compression Bandage 10cm x 6m (LOS004)                                                     |          |           |