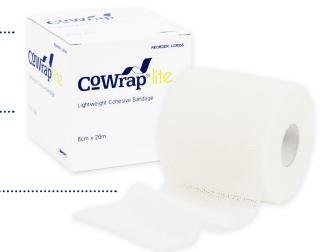

# CoWrap<sup>®</sup> Lite Lightweight Cohesive Bandages

Gentle Retention

Contours Breathable To Skin CoWrap Lite is a lightweight, open weave, cohesive bandage that secures and protects Lymphlex Air foam padding bandages.

## Suitable for:

Damage free securement on foam bandages

Gentle retention device, especially where latex is undesirable

| Reorder | Size      | Sterility   | Pcs/Unit | Units/Ctn |
|---------|-----------|-------------|----------|-----------|
| LOR055  | 8cm x 20m | Non-Sterile | 1        | 80        |