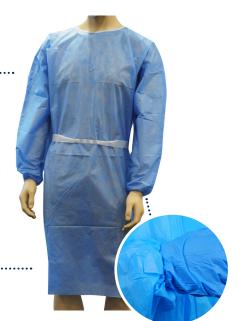

### STITCHED NECKLINE AND CUFF

Fold over stitched neckline and cuff for clean and protective finish

#### **NECK AND WAIST TIES**

Adjustable neckline and back ties to quickly apply and remove

### **SONICALLY BONDED**

No perforation or chance of strike through

White