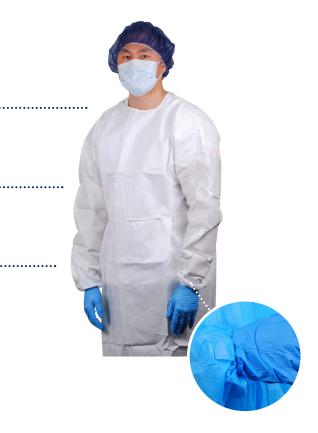

### SONICALLY BONDED

Strong sealed seams

#### **ELASTIC CUFF**

Durable and easy to don and doff

### **NECK AND WAIST TIES**

Adjustable neckline and back ties to quickly don and off