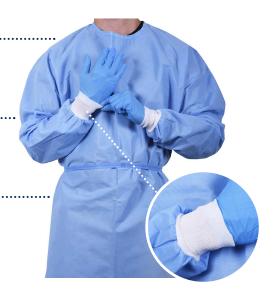

# **Isolation Gowns - Sof-Cuff**





Level 3





Material

Comfortable

Owear AAMI 3 Isolation gowns offer protection in environments with moderate levels of fluid exposure. These non-sterile gowns provide a protective barrier with maximum comfort and breathability for the wearer.

### **SOF-CUFF**

Added comfort and ease when donning gloves

#### **VELCRO NECK AND TIE WAIST**

Velcro neckline and back ties to easily don and doff

#### **FLUID BARRIER**

SMS material provides the ideal barrier for the protection of patient and worker in environments with moderate fluid exposure



## **Suitable for:**

Hospital and medical

Laboratory

| Reorder | Size      | Feature      | Colour | Pcs/Unit | Units/Ctn |
|---------|-----------|--------------|--------|----------|-----------|
| GN334   | Universal | AAMI Level 3 | Blue   | 50       | 1         |
| GN336   | X-Large   | AAMI Level 3 | Blue   | 50       | 1         |