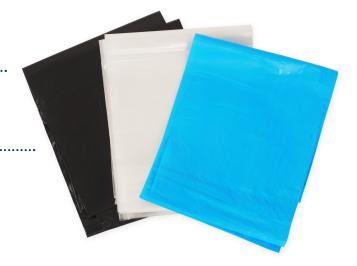

## Everyday Various Strong and

Sizes

Strong to prevent against leakages

Use

**DURABLE** 

VARIETY

Durable

Made from High Density Polyethylene (HDPE) for strength and security. Designed to form a star or straight seal at base.

## Suitable for:

For clinical preferences

Everyday use

Hospital and medical

| Reorder | Size                 | Colour | Feature    | Pcs/Unit | Units/Ctn |
|---------|----------------------|--------|------------|----------|-----------|
| GB012   | 75cm x 90cm / 73ltr  | Blue   |            | 500      | 1         |
| GB011   | 76cm x 95cm / 82ltr  | Black  | Heavy Duty | 300      | 1         |
| GB010   | 76cm x 107cm / 80ltr | Clear  |            | 250      | 1         |