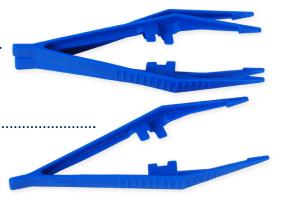

## Sentry Medical Plastic Forceps (Bulk)

Plastic Forceps are intended for grasping and holding objects. The separated tip enables secure grasping while the interlocking teeth allow easy gripping on slippery or flimsy materials.

## INTERLOCKING TEETH

Provides easy gripping, especially on slippery materials

For secure grip with or without donned gloves