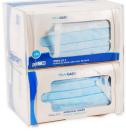

# Easy Sturdy Wall Mountable

Stylish and with clear visibility, Sentry's dispenser range are constructed with sturdy acrylic providing easy product identification. Sentry dispensers keep the contents clean and ready to use and can be easily wiped down and disinfected.

### STURDY

Sturdy construction

#### MOUNTABLE

Options of wall and table top mounting

#### EASY TO CLEAN

Can be easily wiped down and disinfected