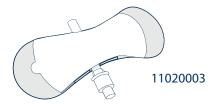

## **Catheter Securement Devices**

Sage Catheter Securement Devices utilise a combination of adhesive and securement straps to effectively secure the catheter in place. The adhesive backing provides a secure and durable bond to the skin, while the straps offer additional support and stability.

## **Gentle Adhesion**

Easy application and removal, minimising discomfort for patients

- Urinary catheter drainage
- Universal securement for various tubing and drains

| REF      | Size           | Sterility | Pcs/Unit | Units/Ctn |
|----------|----------------|-----------|----------|-----------|
| 11020001 | 10.5cm x 6.5cm | Sterile   | 50       | 4         |
| 11020002 | 16.8cm x 5.7cm | Sterile   | 50       | 4         |
| 11020003 | 9cm x 3.5cm    | Sterile   | 50       | 4         |