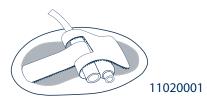

## **Catheter Securement Devices**

Sage Catheter Securement Devices utilise a combination of adhesive and securement straps to effectively secure the catheter in place. The adhesive backing provides a secure and durable bond to the skin, while the straps offer additional support and stability.

## **Gentle Adhesion**

Easy application and removal, minimising discomfort for patients

- Urinary catheter drainage
- Universal securement for various tubing and drains

| REF      | Size           | Sterility | Pcs/Unit | Units/Ctn |
|----------|----------------|-----------|----------|-----------|
| 11020001 | 10.5cm x 6.5cm | Sterile   | 50       | 4         |
| 11020002 | 16.8cm x 5.7cm | Sterile   | 50       | 4         |
| 11020003 | 9cm x 3.5cm    | Sterile   | 50       | 4         |