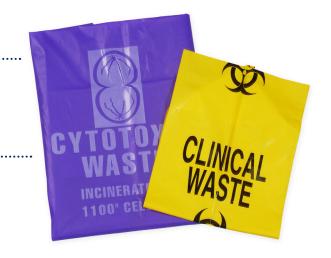

## **COLOURED FOR INDICATED RISK**

Yellow = cross infection risk Purple = cytotoxic risk

## **EASILY INDENTIFIABLE**

Printing on bags make it easy to identify contents and use