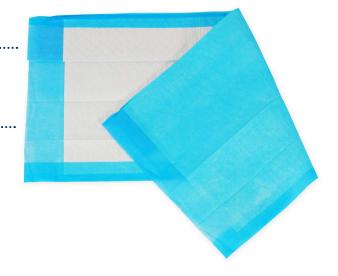

## **Sentry Medical Blue Underpad**

Waterproof

Backing

The Blue Underpad provides a waterproof backing with a soft, dry cover layer. The underpad contains an absorbent inner to lock away wetness.

## WATERPROOF BACKING

Protects against strike-through to bedding and furniture