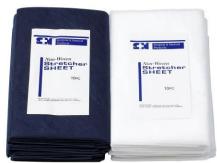

## **Bed Roll & Stretcher Covers**

## **Suggested Applications**

Ideal for use in hospitals, medical centres, GP clinics, physiotherapists, aged care and radiology units

Suitable for: bench/stretcher/table sheet; head/pillow cover; underlay; tray liner

72 cm width covers the entire width of examination couch and meets the new guidelines of RACGP exam couches - wider than competitors standard of 53.5cm

Easily disposable

Cost effective

| PRODUCT<br>CODE | PRODUCT DESCRIPTION                           | SKU/TU<br>(MOQ) | SKU/<br>Inner | SKU/<br>CTN |
|-----------------|-----------------------------------------------|-----------------|---------------|-------------|
| 10130220        | AAXIS® Bed Cover Roll Dispenser               | 1               | N/A           | 1           |
| 10025513        | AAXIS® Bed Stretcher Cover 70x240cm Navy Blue | 120             | 10            | 120         |
| 10025514        | AAXIS® Bed Stretcher Cover 70x240cm White     | 120             | 10            | 120         |