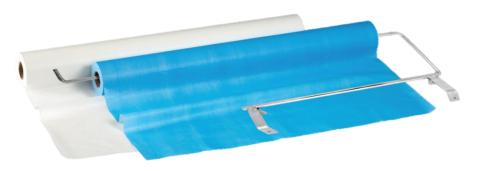

S+M<sup>®</sup> Bed Roll completely covers the majority of NSW Ambulance stretchers

## **Features**

Strong, absorbent and water-resistant

Perforated at 50 cm intervals, no scissors required to cut to length

Dual layer draws and locks moisture away from patient

Made from 24gsm paper with a polyethylene backing

72 cm width covers the entire width of examination couch and meets the new guidelines of RACGP exam couches - wider than competitors standard of 53.5cm

Easily disposable

Cost effective

| PRODUCT<br>CODE | PRODUCT DESCRIPTION                           | SKU/TU<br>(MOQ) | SKU/<br>Inner | SKU/<br>CTN |
|-----------------|-----------------------------------------------|-----------------|---------------|-------------|
| 10130220        | AAXIS® Bed Cover Roll Dispenser               | 1               | N/A           | 1           |
| 10025513        | AAXIS® Bed Stretcher Cover 70x240cm Navy Blue | 120             | 10            | 120         |
| 10025514        | AAXIS® Bed Stretcher Cover 70x240cm White     | 120             | 10            | 120         |