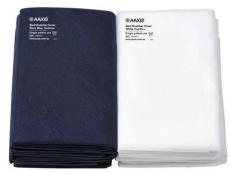

## **Bed Roll & Stretcher Covers**

## **Suggested Applications**

Ideal for use in hospitals, medical centres, GP clinics, physiotherapists, aged care and radiology units

Suitable for: bench/stretcher/table sheet; head/pillow cover; underlay; tray liner

72 cm width covers the entire width of examination couch and meets the new guidelines of RACGP exam couches - wider than competitors standard of 53.5cm

Easily disposable

Cost effective

| PRODUCT<br>CODE | PRODUCT DESCRIPTION                           | SKU/TU<br>(MOQ) | SKU/<br>Inner | SKU/<br>CTN |
|-----------------|-----------------------------------------------|-----------------|---------------|-------------|
| 10130220        | AAXIS® Bed Cover Roll Dispenser               | 1               | N/A           | 1           |
| 10025513        | AAXIS® Bed Stretcher Cover 70x240cm Navy Blue | 120             | 10            | 120         |
| 10025514        | AAXIS® Bed Stretcher Cover 70x240cm White     | 120             | 10            | 120         |