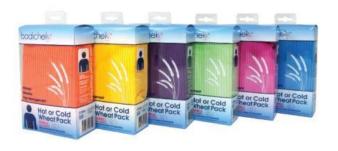

## **NEW PACKAGING IN 2019**

## **Features**

Made in Australia

Natural, effective pain management

Available in 6 colours and 4 sizes / shapes

Non-chemically treated Australian wheat

Mould easily to contours of the body

High quality, durable cotton fabric

| PRODUCT<br>CODE | PRODUCT DESCRIPTION                                                     | SKU/TU<br>(MOQ) | SKU/<br>Inner | SKU/<br>CTN |
|-----------------|-------------------------------------------------------------------------|-----------------|---------------|-------------|
| 13030361        | Bodichek® Hot/Cold Wheat Pack Square 26x26cm Assorted Colours           | 6               | N/A           | 6           |
| 13030362        | Bodichek® Hot/Cold Wheat Pack Long Narrow 54x14cm Assorted Colours      | 6               | N/A           | 6           |
| 13030363        | Bodichek® Hot/Cold Wheat Pack Rectangle 26x16cm Assorted Colours        | 6               | N/A           | 6           |
| 13030364        | Bodichek® Hot/Cold Wheat Pack 2 Sect Rectangle 51x16cm Assorted Colours | 6               | N/A           | 6           |