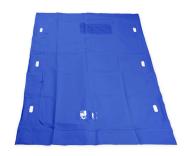

# Sentry Medical Body Bags

wo Way Zipper

Various Sizes

Leakproof

Sentry Medical Body Bags with Handles are strong and durable during transportation and handling. They are highly resistant to leakage and contain a two way zipper on top of the bag for easy access.

#### **HANDLES**

Provides ease of transportation and handling

#### **TWO WAY ZIPPER**

Easy access with ability to open and close where required

## **LEAK RESISTANT**

Zipper located on top of bag to prevent leakage

## **VARIOUS SIZES**

Bariatric and paediatric options available