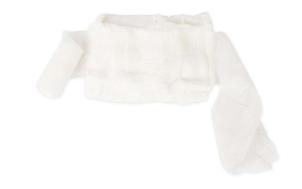

### **Wound Dressings**

Sentry Wound Dressings are constructed of a thick, highly absorbent cotton pad attached to a cotton gauze bandage. The dressings are intended to soak exudate away from the wound bed whilst protecting the open wound. Sentry Wound Dressings can also be used for padding and protection of the skin against external factors.