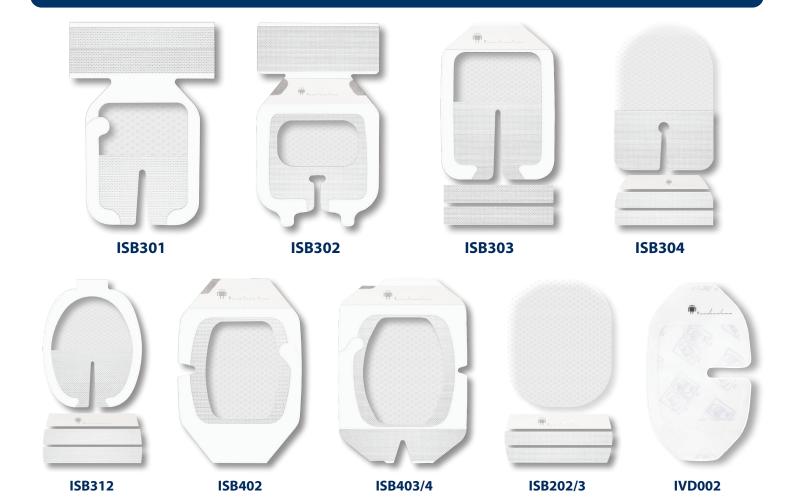

## **IV Film Dressing Range**

| REORDER | SIZE           | SUITABLE FOR           | STERILITY | PCS/UNIT | UNITS/CTN |
|---------|----------------|------------------------|-----------|----------|-----------|
| ISB301  | 5cm x 5.7cm    | Paediatric, PIVC       | Sterile   | 100      | 10        |
| ISB302  | 6.5cm x 7cm    | PIVC                   | Sterile   | 100      | 20        |
| ISB303  | 7cm x 8.5cm    | PIVC                   | Sterile   | 100      | 18        |
| ISB304  | 7cm x 9cm      | PIVC                   | Sterile   | 100      | 12        |
| ISB312  | 8.5cm x 10.5cm | PIVC, CVC              | Sterile   | 100      | 16        |
| ISB402  | 6cm x 7cm      | Paediatric, PIVC       | Sterile   | 100      | 24        |
| ISB403  | 10cm x 12cm    | PICC, PORTS, PIVC, CVC | Sterile   | 100      | 12        |
| ISB404  | 11cm x 15cm    | PICC, PORTS, PIVC, CVC | Sterile   | 100      | 12        |
| ISB202  | 6cm x 7cm      | PICC, PORTS, PIVC, CVC | Sterile   | 50       | 10        |
| ISB203  | 10cm x 12cm    | PICC, PORTS, PIVC, CVC | Sterile   | 25       | 10        |
| IVD002  | 6cm x 7cm      | PICC                   | Sterile   | 50       | 10        |