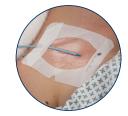

### **IV Dressing Reinforced**

The Asguard Reinforced IV Dressings are constructed from a High MVTR film, which allows for excess moisture to evaporate, combined with a laminated non-woven border for securement and enhanced fixation. They maintain firm adhesion and allow for insertion site monitoring.

#### **Secure Adhesion**

Adhesive dressing enables firm fixation, minimising device movement or premature displacement