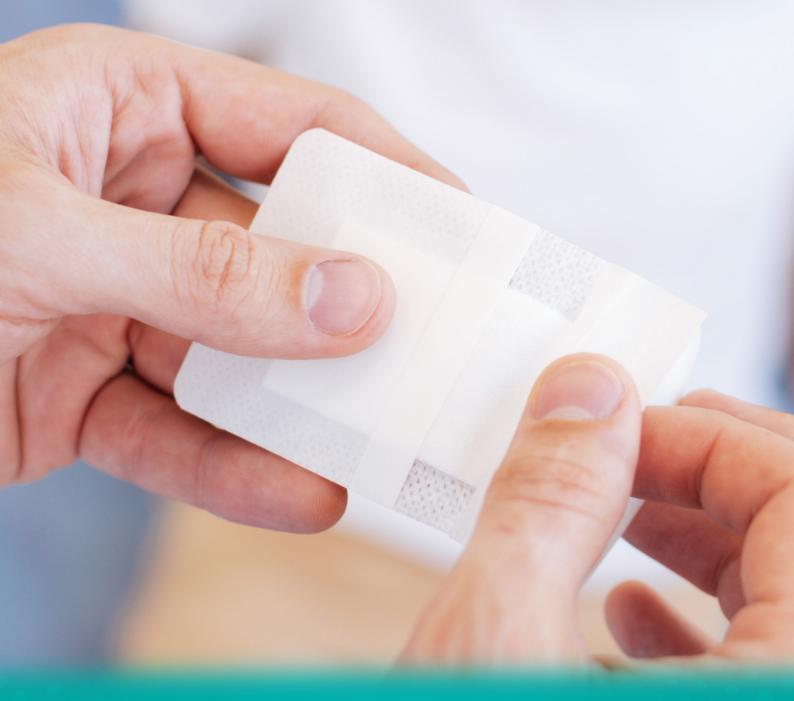

## A full range of dressings and tapes, ideal for low exuding wounds and difficult to dress areas.

Asguard Dressings have been specifically designed to provide a secure barrier to protect against potential infection and contaminants.

The extensive range comprises of various unique shapes, aiding to dress difficult areas (such as joints) and are ideal for minor wounds and first aid.