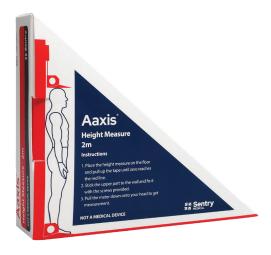

## **Height Measure - 2m**

The Aaxis Height Measure is a 200cm, wall-mountable ruler. The clear, easy-to-read markings allow for precise measurements, catering to a wide range of preferences.

Its wall-mountable feature saves valuable floor space and simple installation allows quick set it up.

#### **Roll Up Mechanism**

Saves on space and provides quick, accurate results

### **Clear Window Display**

Simple to read-off height results

#### Mountable

Can be affixed easily to wall or door

# Suitable for:

- Measuring height up to 200cm
- Healthcare professional monitoring, including paediatrics

|   | REF      | Size                 | Sterility   | Pcs/Unit | Units/Ctn |
|---|----------|----------------------|-------------|----------|-----------|
| 0 | 10016001 | Measures up to 200cm | Non-Sterile | 10       | 1         |