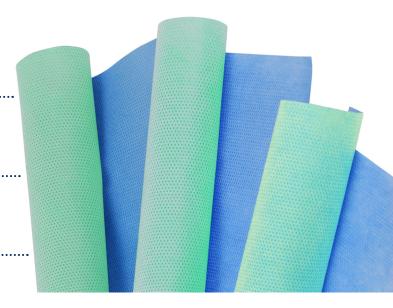

Linting

Available in 3 Grades

Dual Coloured

Sterifit Sterilisation Wraps are made from SMS bonded polypropylene. They are suitable for steam, ethylene oxide, and plasma sterilisation processes. Dual colouring allows for easy detection of strike-through, tears and punctures.

## **DUAL COLOUR (BLUE/GREEN)**

For fast and efficient detection of tears

#### **STRONG AND DURABLE**

Provides a high resistance to tearing and abrasion

#### **SUITABLE FOR ALL STERILISATION METHODS**

Can be used in steam, ethylene oxide, or plasma sterilisation processes