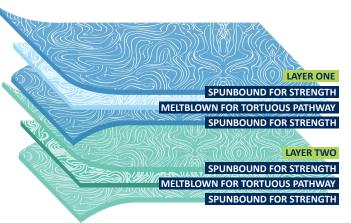

Linting

Available in 3 Grades

Dual Coloured

Sterifit Sterilisation Wraps are made from SMS bonded polypropylene. They are suitable for steam, ethylene oxide, and plasma sterilisation processes. Dual colouring allows for easy detection of strike-through, tears and punctures.

#### **STRONG AND DURABLE**

Provides a high resistance to tearing and abrasion

#### **SUITABLE FOR ALL STERILISATION METHODS**

Can be used in steam, ethylene oxide, or plasma sterilisation processes